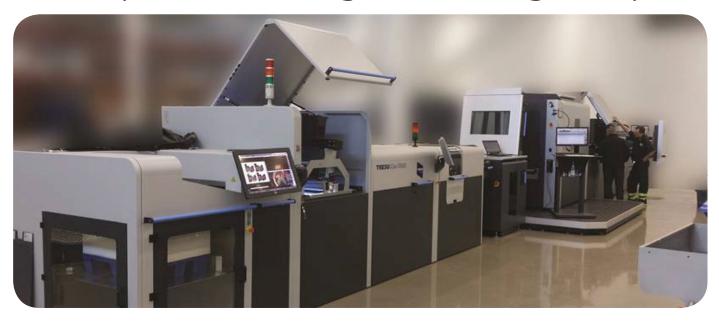

# Apollo 30K

100% Inspection for HP Indigo 30000 folding carton press



# Superior solution to ensure high productivity and high-quality printed products

AVT Apollo 30K is uniquely designed for the HP Indigo 30000 Folding Carton press, featuring a dedicated end-to-end solution for 100% sheet inspection with various workflows.

The system provides full process control and trend monitoring, in addition to a comprehensive quality assurance package.

Integrated into the Tresu inline iCoat unit, the Apollo 30K inspects the quality and validity of every printed sheet. The system immediately alerts on process and trend issues that can be resolved by the press operator, as well as recording all defects into the system database.

Apollo 30K automatically detects print and substrate defects, including color variations, streaks, misprints, low contrast defects, mis-re