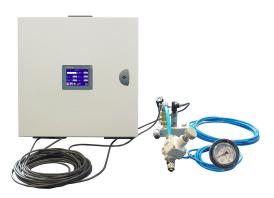

## ML

Leak Testing Control System

The System is made up of a control unit designed for managing Leak Testing process of Containers, Human Machine Interfacing, and pneumatic actuators. It can be equipped with one or more Testing Chamber under Vacuum or Pressure. Leak Testing process starts when the Cycle Start button is pressed. Test result (Conforming or Non-Conforming) is displayed on the HMI screen.