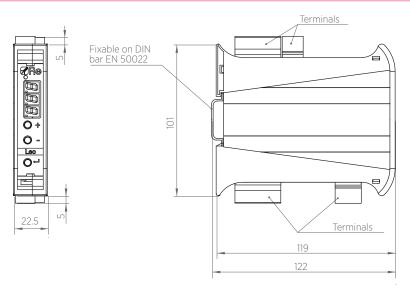

## **TECHNICAL DRAWING**

## **TECHNICAL DATA**

| Power supply          | 24 Vdc                                          |
|-----------------------|-------------------------------------------------|
| Power                 | 35 W max                                        |
| Analog input 0÷10 Vdc | 1 brake control or dancing roller potentiometer |
| Digital inputs 24 Vdc | 1 brake unlock (zero)<br>1 priority stop        |
| Output 10 Vdc         | 1 potentiometer supply                          |
| PWM output -1÷1 A     | 1 electromagnetic brake                         |
| Weight                | 170 д                                           |
| Working temperature   | 0÷50°C                                          |
| IP protection class   | IP20                                            |
| Dimensions            | 22,5 x 101 x 119 mm                             |
|                       |                                                 |